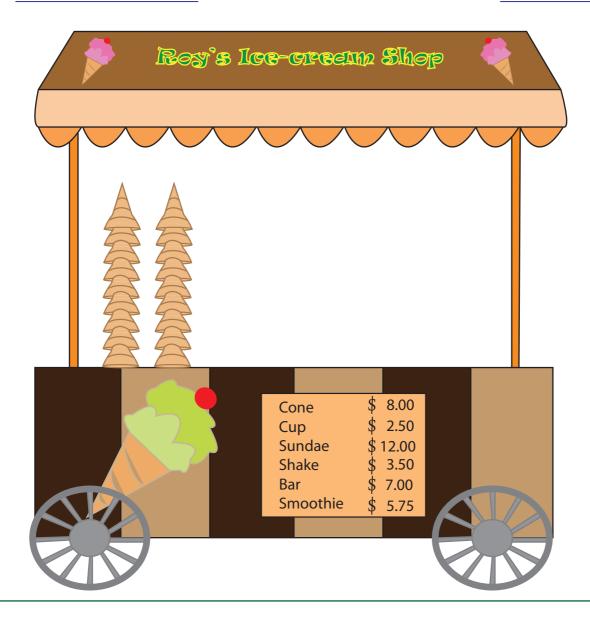

| 1) | Kathy buys half-dozen cups. How much money does she |  |
|----|-----------------------------------------------------|--|
|    | pay?                                                |  |

- 2) Joyce has \$ 24.00 in her wallet. How many cones does she buy with that money?
- 4) Frank's family spends \$72.00 on buying sundaes. Each member is allowed to take only one sundae. How many members are there in Frank's Family?
- 5) Mr. Roy announces 'buy 3 get 1 offer' on bars. If Peter spends \$21.00 on buying bars, how many bars will he get?

| ٠, |                                                     |
|----|-----------------------------------------------------|
| 1) | Kathy buys half-dozen cups. How much money does she |
|    | nav?                                                |

\$ 15.00

2) Joyce has \$ 24.00 in her wallet. How many cones does she buy with that money?

3

3) Jason bought 5 cups and Walter bought 2 smoothies. Who spent more money?

Jason

4) Frank's family spends \$72.00 on buying sundaes. Each member is allowed to take only one sundae. How many members are there in Frank's Family?

6

5) Mr. Roy announces 'buy 3 get 1 offer' on bars. If Peter spends \$21.00 on buying bars, how many bars will he get?