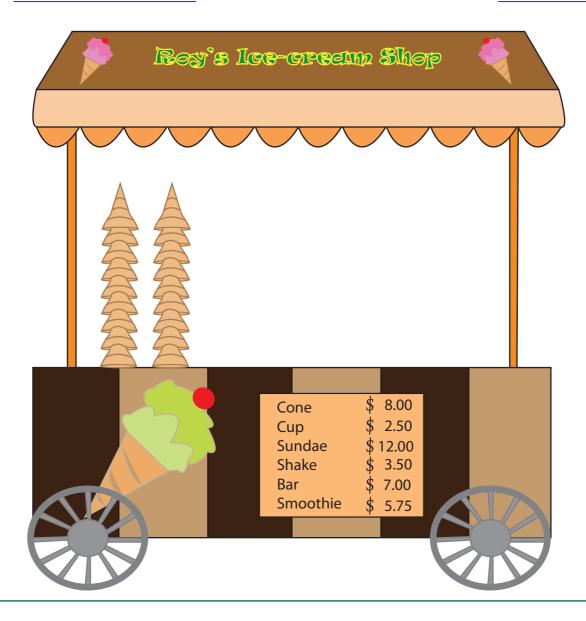

| 1) | Kathy buys half-dozen cups. How much money does she |  |
|----|-----------------------------------------------------|--|
|    | pay?                                                |  |

- 2) Joyce has \$ 24.00 in her wallet. How many cones does she buy with that money?
- 4) Frank's family spends \$72.00 on buying sundaes. Each member is allowed to take only one sundae. How many members are there in Frank's Family?
- 5) Mr. Roy announces 'buy 3 get 1 offer' on bars. If Peter spends \$21.00 on buying bars, how many bars will he get?

| ٠, |                                                     |
|----|-----------------------------------------------------|
| 1) | Kathy buys half-dozen cups. How much money does she |
|    | nav?                                                |

\$ 15.00

2) Joyce has \$ 24.00 in her wallet. How many cones does she buy with that money?

3

3) Jason bought 5 cups and Walter bought 2 smoothies. Who spent more money?

Jason

4) Frank's family spends \$72.00 on buying sundaes. Each member is allowed to take only one sundae. How many members are there in Frank's Family?

6

5) Mr. Roy announces 'buy 3 get 1 offer' on bars. If Peter spends \$21.00 on buying bars, how many bars will he get?